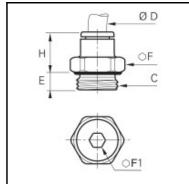

## Details

| ØD:                              | 6 mm                                   |
|----------------------------------|----------------------------------------|
| C:                               | G1/4"                                  |
| E:                               | 5,5                                    |
| F:                               | 16                                     |
| F1:                              | 4                                      |
| H:                               | 12,5                                   |
| Maximum working pressure in bar: | 15                                     |
| Material seal:                   | EPDM                                   |
| Material body:                   | Brass nickel plated chemical fda brass |
| Material toothed washer:         | Stainless steel                        |
| min. temperature in °C:          | -10                                    |
| max. temperature in °C:          | 95                                     |
| Vacuum resistance in mm Hg:      | 755                                    |
| Material:                        | Brass nickel plated chemical fda brass |
| RoHS compliant:                  | Yes                                    |
| Weight in kg:                    | 0,011                                  |

## **Dimensions**

| ØD: | 6 mm  |
|-----|-------|
| C:  | G1/4" |
| E:  | 5,5   |
| F:  | 16    |
| F1: | 4     |
| H:  | 12,5  |