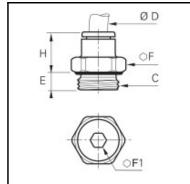

## **Details**

| ØD:                              | 4 mm                                   |
|----------------------------------|----------------------------------------|
| C:                               | G1/4"                                  |
| E:                               | 5,5                                    |
| F:                               | 16                                     |
| F1:                              | 3                                      |
| H:                               | 10,5                                   |
| Maximum working pressure in bar: | 15                                     |
| Material seal:                   | EPDM                                   |
| Material body:                   | Brass nickel plated chemical fda brass |
| Material toothed washer:         | Stainless steel                        |
| min. temperature in °C:          | -10                                    |
| max. temperature in °C:          | 95                                     |
| Vacuum resistance in mm Hg:      | 755                                    |
| Material:                        | Brass nickel plated chemical fda brass |
| RoHS compliant:                  | Yes                                    |
| Weight in kg:                    | 0,011                                  |

## **Dimensions**

| ØD: | 4 mm  |
|-----|-------|
| C:  | G1/4" |
| E:  | 5,5   |
| F:  | 16    |
| F1: | 3     |
| H:  | 10,5  |