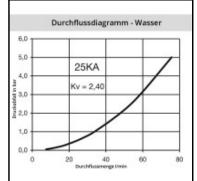

## Details

| Series:                                   | 25                                                                                                             |
|-------------------------------------------|----------------------------------------------------------------------------------------------------------------|
| Series long:                              | 25SF                                                                                                           |
| Bore in mm:                               | 7,8                                                                                                            |
| Bore area in mm <sup>2</sup> :            | 48                                                                                                             |
| Advantages:                               | One-hand operation. Robust structure. UltraFlo valve.                                                          |
| Compatibility:                            | RECTUS 26 European standard profiles                                                                           |
| Working pressure:                         | 35 bar maximum static working pressure with safety<br>factor 4 to 1.                                           |
| Working temperature:                      | -20°C up to +100°C (NBR) -40°C up to +120/150°C<br>(EPDM) -15°C up to +200°C (FKM) depending on the<br>medium. |
| Shut-Off:                                 | Plug Straight-Through                                                                                          |
| Connection:                               | Hose barb 10mm                                                                                                 |
| Connection description:                   | Hose barb 10mm                                                                                                 |
| Connection type:                          | Hose barb                                                                                                      |
| Material:                                 | stainless steel AISI 303                                                                                       |
| Material description:                     | stainless steel AISI 303                                                                                       |
| Surface:                                  | blank finish                                                                                                   |
| Weight in kg:                             | 0,016                                                                                                          |
| Self-venting coupling:                    | No                                                                                                             |
| Safety locking system:                    | No                                                                                                             |
| Single-hand operation:                    | Yes                                                                                                            |
| Two-hand operation:                       | No                                                                                                             |
| Ball locking:                             | No                                                                                                             |
| Pin lock:                                 | No                                                                                                             |
| Ultra-FLO-valve:                          | No                                                                                                             |
| Vacuum suitable:                          | No                                                                                                             |
| Water-resistant:                          | Yes                                                                                                            |
| Flat-sealing:                             | No                                                                                                             |
| Suitable breath / respiratory protection: | No                                                                                                             |
| Pressure eliminator:                      | No                                                                                                             |
| Hydraulics:                               | No                                                                                                             |
| Pneumatics:                               | Yes                                                                                                            |
| Standard product:                         | No                                                                                                             |
| Mould coupling:                           | No                                                                                                             |