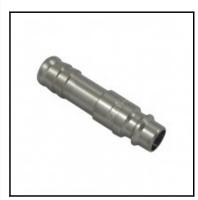

## Description

Plug straight-through, hose barb 10mm, nominal diameter 7,8, <35 bar, stainless steel AISI 303

Universal industrial coupling with standard European profile for use with gaseous, liquid and aggressive medio. Coupling system with single-hand operation. UltraFlo valve for optimum flow and low pressure drop. The series stands out for its robust design and long service life even with the harshest use. The collar design minimises damage to the valve body.

## Details

| Series:                                   | 25                                                                                                             |
|-------------------------------------------|----------------------------------------------------------------------------------------------------------------|
| Series long:                              | 25SF                                                                                                           |
| Bore in mm:                               | 7,8                                                                                                            |
| Bore area in mm <sup>2</sup> :            | 48                                                                                                             |
| Advantages:                               | One-hand operation. Robust structure. UltraFlo valve.                                                          |
| Compatibility:                            | RECTUS 26 European standard profiles                                                                           |
| Working pressure:                         | 35 bar maximum static working pressure with safety<br>factor 4 to 1.                                           |
| Working temperature:                      | -20°C up to +100°C (NBR) -40°C up to +120/150°C<br>(EPDM) -15°C up to +200°C (FKM) depending on the<br>medium. |
| Shut-Off:                                 | Plug Straight-Through                                                                                          |
| Connection:                               | Hose barb 10mm                                                                                                 |
| Connection description:                   | Hose barb 10mm                                                                                                 |
| Connection type:                          | Hose barb                                                                                                      |
| Material:                                 | stainless steel AISI 303                                                                                       |
| Material description:                     | stainless steel AISI 303                                                                                       |
| Surface:                                  | blank finish                                                                                                   |
| Weight in kg:                             | 0,016                                                                                                          |
| Self-venting coupling:                    | No                                                                                                             |
| Safety locking system:                    | No                                                                                                             |
| Single-hand operation:                    | Yes                                                                                                            |
| Two-hand operation:                       | No                                                                                                             |
| Ball locking:                             | No                                                                                                             |
| Pin lock:                                 | No                                                                                                             |
| Ultra-FLO-valve:                          | No                                                                                                             |
| Vacuum suitable:                          | No                                                                                                             |
| Water-resistant:                          | Yes                                                                                                            |
| Flat-sealing:                             | No                                                                                                             |
| Suitable breath / respiratory protection: | No                                                                                                             |
| Pressure eliminator:                      | No                                                                                                             |
| Hydraulics:                               | No                                                                                                             |
| Pneumatics:                               | Yes                                                                                                            |
| Standard product:                         | No                                                                                                             |
| Mould coupling:                           | No                                                                                                             |