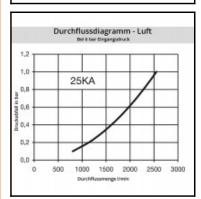

## Details

| Series:                                   | 25                                                                                                             |
|-------------------------------------------|----------------------------------------------------------------------------------------------------------------|
| Series long:                              | 25SF                                                                                                           |
| Bore in mm:                               | 7,8                                                                                                            |
| Bore area in mm <sup>2</sup> :            | 48                                                                                                             |
| Advantages:                               | One-hand operation. Robust structure. UltraFlo valve.                                                          |
| Compatibility:                            | RECTUS 26 European standard profiles                                                                           |
| Working pressure:                         | 35 bar maximum static working pressure with safety<br>factor 4 to 1.                                           |
| Working temperature:                      | -20°C up to +100°C (NBR) -40°C up to +120/150°C<br>(EPDM) -15°C up to +200°C (FKM) depending on the<br>medium. |
| Shut-Off:                                 | Plug Straight-Through                                                                                          |
| Connection:                               | Hose barb 10mm                                                                                                 |
| Connection description:                   | Hose barb 10mm                                                                                                 |
| Connection type:                          | Hose barb                                                                                                      |
| Material:                                 | stainless steel AISI 303                                                                                       |
| Material description:                     | stainless steel AISI 303                                                                                       |
| Surface:                                  | blank finish                                                                                                   |
| Weight in kg:                             | 0,016                                                                                                          |
| Self-venting coupling:                    | No                                                                                                             |
| Safety locking system:                    | No                                                                                                             |
| Single-hand operation:                    | Yes                                                                                                            |
| Two-hand operation:                       | No                                                                                                             |
| Ball locking:                             | No                                                                                                             |
| Pin lock:                                 | No                                                                                                             |
| Ultra-FLO-valve:                          | No                                                                                                             |
| Vacuum suitable:                          | No                                                                                                             |
| Water-resistant:                          | Yes                                                                                                            |
| Flat-sealing:                             | No                                                                                                             |
| Suitable breath / respiratory protection: | No                                                                                                             |
| Pressure eliminator:                      | No                                                                                                             |
| Hydraulics:                               | No                                                                                                             |
| Pneumatics:                               | Yes                                                                                                            |
| Standard product:                         | No                                                                                                             |
| Mould coupling:                           | No                                                                                                             |