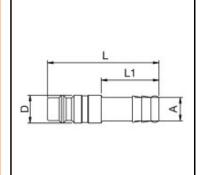

## Dimensions

| Connection A: | 10 mm |
|---------------|-------|
| D mm:         | 12    |
| L mm:         | 48    |
| L1 mm:        | 25    |