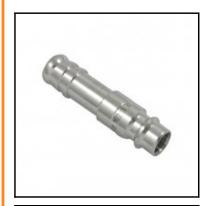

## Datasheet of 25SFTF10EXX Plug with hose barb

## Description

Plug straight-through, hose barb 10mm, nominal diameter 7,8, <35 bar, stainless steel AISI 316 L

Universal industrial coupling with standard European profile for use with gaseous, liquid and aggressive medio. Coupling system with single-hand operation. UltraFlo valve for optimum flow and low pressure drop. The series stands out for its robust design and long service life even with the harshest use. The collar design minimises damage to the valve body.