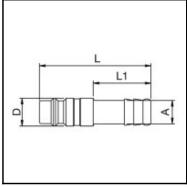

## **Dimensions**

| Connection A: | 10 mm |
|---------------|-------|
| D mm:         | 12    |
| L mm:         | 48    |
| L1 mm:        | 25    |