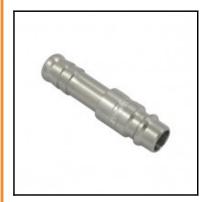

## Datasheet of 25SFTF09RXX Plug with hose barb

## Description

Plug straight-through, hose barb 9mm (3/8), nominal diameter 7,8, <35 bar, stainless steel AISI 303

Universal industrial coupling with standard European profile for use with gaseous, liquid and aggressive medio. Coupling system with single-hand operation. UltraFlo valve for optimum flow and low pressure drop. The series stands out for its robust design and long service life even with the harshest use. The collar design minimises damage to the valve body.