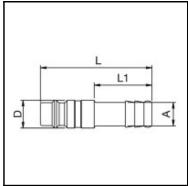

## **Dimensions**

| Connection A: | 9 mm |
|---------------|------|
| D mm:         | 12   |
| L mm:         | 48   |
| L1 mm:        | 25   |