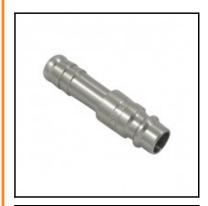

## Description

Plug straight-through, hose barb 9mm (3/8), nominal diameter 7,8, <35 bar, stainless steel AISI 316 L

Universal industrial coupling with standard European profile for use with gaseous, liquid and aggressive medio. Coupling system with single-hand operation. UltraFlo valve for optimum flow and low pressure drop. The series stands out for its robust design and long service life even with the harshest use. The collar design minimises damage to the valve body.

## **Details**

| Series:                                   | 25                                                                                                       |
|-------------------------------------------|----------------------------------------------------------------------------------------------------------|
| Series long:                              | 25SF                                                                                                     |
| Bore in mm:                               | 7,8                                                                                                      |
| Bore area in mm²:                         | 48                                                                                                       |
| Advantages:                               | One-hand operation. Robust structure. UltraFlo valve.                                                    |
| Compatibility:                            | RECTUS 26 European standard profiles                                                                     |
| Working pressure:                         | 35 bar maximum static working pressure with safety factor 4 to 1.                                        |
| Working temperature:                      | -20°C up to +100°C (NBR) -40°C up to +120/150°C (EPDM) -15°C up to +200°C (FKM) depending on the medium. |
| Shut-Off:                                 | Plug Straight-Through                                                                                    |
| Connection:                               | Hose barb 9mm LW(3/8")                                                                                   |
| Connection description:                   | Hose barb 9mm LW(3/8")                                                                                   |
| Connection type:                          | Hose barb                                                                                                |
| Material:                                 | stainless steel AISI 316 L                                                                               |
| Material description:                     | stainless steel 1.4404                                                                                   |
| Surface:                                  | blank finish                                                                                             |
| Weight in kg:                             | 0,0161                                                                                                   |
| Self-venting coupling:                    | No                                                                                                       |
| Safety locking system:                    | No                                                                                                       |
| Single-hand operation:                    | Yes                                                                                                      |
| Two-hand operation:                       | No                                                                                                       |
| Ball locking:                             | No                                                                                                       |
| Pin lock:                                 | No                                                                                                       |
| Ultra-FLO-valve:                          | No                                                                                                       |
| Vacuum suitable:                          | No                                                                                                       |
| Water-resistant:                          | Yes                                                                                                      |
| Flat-sealing:                             | No                                                                                                       |
| Suitable breath / respiratory protection: | No                                                                                                       |
| Pressure eliminator:                      | No                                                                                                       |
| Hydraulics:                               | No                                                                                                       |
| Pneumatics:                               | Yes                                                                                                      |
| Standard product:                         | No                                                                                                       |
| Mould coupling:                           | No                                                                                                       |