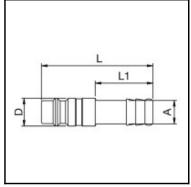

## **Dimensions**

| Connection A: | 9 mm |
|---------------|------|
| D mm:         | 12   |
| L mm:         | 48   |
| L1 mm:        | 25   |