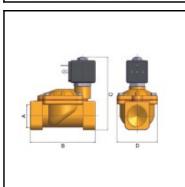

## **Dimensions**

| Connection A: | 1"    |
|---------------|-------|
| B mm:         | 104   |
| C mm:         | 106,5 |
| D mm:         | 65    |