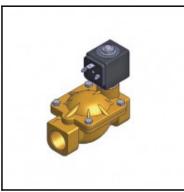

## Description

2/2 way valve, female thread 1", normally closed, 24 Vdc, pilot operated, brass, seal NBR, nominal diameter 25

The 2-way valves by Parker (1 way for inlet and 1 way for outlet) for all fluids, including air, offer many options for controlling multiple media with various sealing and flow properties. Depending on the installation situation and requirements we offer a wide range of valves to satisfy even the highest demands.