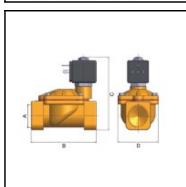

## **Dimensions**

| Connection A: | 3/4" |
|---------------|------|
| B mm:         | 100  |
| C mm:         | 101  |
| D mm:         | 65   |