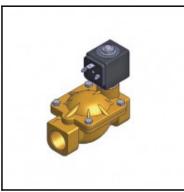

## Description

2/2 way valve, female thread 3/4", normally closed, 230 V, pilot operated, brass, seal NBR, nominal diameter 20

The 2-way valves by Parker (1 way for inlet and 1 way for outlet) for all fluids, including air, offer many options for controlling multiple media with various sealing and flow properties. Depending on the installation situation and requirements we offer a wide range of valves to satisfy even the highest demands.

## Details

| Flow rate in I/min:                          | 117                              |
|----------------------------------------------|----------------------------------|
| Function:                                    | normally closed                  |
| Actuation:                                   | pre-controlled                   |
| Material:                                    | Brass                            |
| Connection:                                  | Female thread 3/4"               |
| Bore in mm:                                  | 20                               |
| ATEX available:                              | No                               |
| Operating pressure differential min. in bar: | 0,5                              |
| Operating pressure differential max. in bar: | 16                               |
| Working temperature:                         | -10°C to +90°C fluid temperature |
| Power in W:                                  | 9                                |
| Voltage:                                     | 230 V                            |
| Weight in kg:                                | 0,5                              |