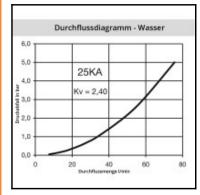

## **Details**

| Series:                                   | 25                                                                                                       |
|-------------------------------------------|----------------------------------------------------------------------------------------------------------|
| Series long:                              | 25SF                                                                                                     |
| Bore in mm:                               | 7,8                                                                                                      |
| Bore area in mm <sup>2</sup> :            | 48                                                                                                       |
| Advantages:                               | One-hand operation. Robust structure. UltraFlo valve.                                                    |
| Compatibility:                            | RECTUS 26 European standard profiles                                                                     |
| Working pressure:                         | 35 bar maximum static working pressure with safety factor 4 to 1.                                        |
| Working temperature:                      | -20°C up to +100°C (NBR) -40°C up to +120/150°C (EPDM) -15°C up to +200°C (FKM) depending on the medium. |
| Shut-Off:                                 | Plug Straight-Through                                                                                    |
| Connection:                               | Hose barb 8mm LW(5/16")                                                                                  |
| Connection description:                   | Hose barb 8mm LW(5/16")                                                                                  |
| Connection type:                          | Hose barb                                                                                                |
| Material:                                 | stainless steel AISI 316 L                                                                               |
| Material description:                     | stainless steel 1.4404                                                                                   |
| Surface:                                  | blank finish                                                                                             |
| Weight in kg:                             | 0,015                                                                                                    |
| Self-venting coupling:                    | No                                                                                                       |
| Safety locking system:                    | No                                                                                                       |
| Single-hand operation:                    | Yes                                                                                                      |
| Two-hand operation:                       | No                                                                                                       |
| Ball locking:                             | No                                                                                                       |
| Pin lock:                                 | No                                                                                                       |
| Ultra-FLO-valve:                          | No                                                                                                       |
| Vacuum suitable:                          | No                                                                                                       |
| Water-resistant:                          | Yes                                                                                                      |
| Flat-sealing:                             | No                                                                                                       |
| Suitable breath / respiratory protection: | No                                                                                                       |
| Pressure eliminator:                      | No                                                                                                       |
| Hydraulics:                               | No                                                                                                       |
| Pneumatics:                               | Yes                                                                                                      |
| Standard product:                         | No                                                                                                       |
| Mould coupling:                           | No                                                                                                       |