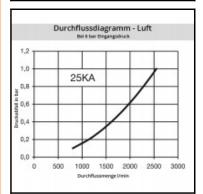

## **Details**

| Series:                                   | 25                                                                                                       |
|-------------------------------------------|----------------------------------------------------------------------------------------------------------|
| Series long:                              | 25SF                                                                                                     |
| Bore in mm:                               | 7,8                                                                                                      |
| Bore area in mm <sup>2</sup> :            | 48                                                                                                       |
| Advantages:                               | One-hand operation. Robust structure. UltraFlo valve.                                                    |
| Compatibility:                            | RECTUS 26 European standard profiles                                                                     |
| Working pressure:                         | 35 bar maximum static working pressure with safety factor 4 to 1.                                        |
| Working temperature:                      | -20°C up to +100°C (NBR) -40°C up to +120/150°C (EPDM) -15°C up to +200°C (FKM) depending on the medium. |
| Shut-Off:                                 | Plug Straight-Through                                                                                    |
| Connection:                               | Hose barb 8mm LW(5/16")                                                                                  |
| Connection description:                   | Hose barb 8mm LW(5/16")                                                                                  |
| Connection type:                          | Hose barb                                                                                                |
| Material:                                 | stainless steel AISI 316 L                                                                               |
| Material description:                     | stainless steel 1.4404                                                                                   |
| Surface:                                  | blank finish                                                                                             |
| Weight in kg:                             | 0,015                                                                                                    |
| Self-venting coupling:                    | No                                                                                                       |
| Safety locking system:                    | No                                                                                                       |
| Single-hand operation:                    | Yes                                                                                                      |
| Two-hand operation:                       | No                                                                                                       |
| Ball locking:                             | No                                                                                                       |
| Pin lock:                                 | No                                                                                                       |
| Ultra-FLO-valve:                          | No                                                                                                       |
| Vacuum suitable:                          | No                                                                                                       |
| Water-resistant:                          | Yes                                                                                                      |
| Flat-sealing:                             | No                                                                                                       |
| Suitable breath / respiratory protection: | No                                                                                                       |
| Pressure eliminator:                      | No                                                                                                       |
| Hydraulics:                               | No                                                                                                       |
| Pneumatics:                               | Yes                                                                                                      |
| Standard product:                         | No                                                                                                       |
| Mould coupling:                           | No                                                                                                       |