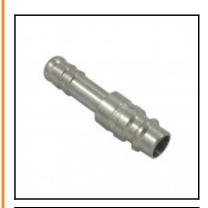

## Datasheet of 25SFTF08EXX Plug with hose barb

## Description

Plug straight-through, hose barb 8mm (5/16), nominal diameter 7,8, <35 bar, stainless steel AISI 316 L

Universal industrial coupling with standard European profile for use with gaseous, liquid and aggressive medio. Coupling system with single-hand operation. UltraFlo valve for optimum flow and low pressure drop. The series stands out for its robust design and long service life even with the harshest use. The collar design minimises damage to the valve body.

## **Details**

| Series:                                   | 25                                                                                                       |
|-------------------------------------------|----------------------------------------------------------------------------------------------------------|
| Series long:                              | 25SF                                                                                                     |
| Bore in mm:                               | 7,8                                                                                                      |
| Bore area in mm <sup>2</sup> :            | 48                                                                                                       |
| Advantages:                               | One-hand operation. Robust structure. UltraFlo valve.                                                    |
| Compatibility:                            | RECTUS 26 European standard profiles                                                                     |
| Working pressure:                         | 35 bar maximum static working pressure with safety factor 4 to 1.                                        |
| Working temperature:                      | -20°C up to +100°C (NBR) -40°C up to +120/150°C (EPDM) -15°C up to +200°C (FKM) depending on the medium. |
| Shut-Off:                                 | Plug Straight-Through                                                                                    |
| Connection:                               | Hose barb 8mm LW(5/16")                                                                                  |
| Connection description:                   | Hose barb 8mm LW(5/16")                                                                                  |
| Connection type:                          | Hose barb                                                                                                |
| Material:                                 | stainless steel AISI 316 L                                                                               |
| Material description:                     | stainless steel 1.4404                                                                                   |
| Surface:                                  | blank finish                                                                                             |
| Weight in kg:                             | 0,015                                                                                                    |
| Self-venting coupling:                    | No                                                                                                       |
| Safety locking system:                    | No                                                                                                       |
| Single-hand operation:                    | Yes                                                                                                      |
| Two-hand operation:                       | No                                                                                                       |
| Ball locking:                             | No                                                                                                       |
| Pin lock:                                 | No                                                                                                       |
| Ultra-FLO-valve:                          | No                                                                                                       |
| Vacuum suitable:                          | No                                                                                                       |
| Water-resistant:                          | Yes                                                                                                      |
| Flat-sealing:                             | No                                                                                                       |
| Suitable breath / respiratory protection: | No                                                                                                       |
| Pressure eliminator:                      | No                                                                                                       |
| Hydraulics:                               | No                                                                                                       |
| Pneumatics:                               | Yes                                                                                                      |
| Standard product:                         | No                                                                                                       |
| Mould coupling:                           | No                                                                                                       |