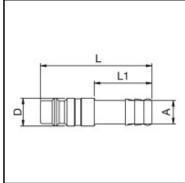

## **Dimensions**

| Connection A: | 8 mm |
|---------------|------|
| D mm:         | 12   |
| L mm:         | 48   |
| L1 mm:        | 25   |