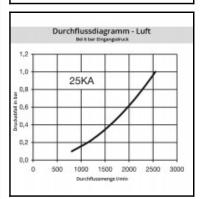

## Details

| Series:                                   | 25                                                                                                             |
|-------------------------------------------|----------------------------------------------------------------------------------------------------------------|
| Series long:                              | 25SF                                                                                                           |
| Bore in mm:                               | 7,8                                                                                                            |
| Bore area in mm²:                         | 48                                                                                                             |
| Advantages:                               | One-hand operation. Robust structure. UltraFlo valve.                                                          |
| Compatibility:                            | RECTUS 26 European standard profiles                                                                           |
| Working pressure:                         | 35 bar maximum static working pressure with safety<br>factor 4 to 1.                                           |
| Working temperature:                      | -20°C up to +100°C (NBR) -40°C up to +120/150°C<br>(EPDM) -15°C up to +200°C (FKM) depending on the<br>medium. |
| Shut-Off:                                 | Plug Straight-Through                                                                                          |
| Connection:                               | Hose barb 6mm LW(1/4")                                                                                         |
| Connection description:                   | Hose barb 6mm LW(1/4")                                                                                         |
| Connection type:                          | Hose barb                                                                                                      |
| Material:                                 | stainless steel AISI 303                                                                                       |
| Material description:                     | stainless steel AISI 303                                                                                       |
| Surface:                                  | blank finish                                                                                                   |
| Weight in kg:                             | 0,014                                                                                                          |
| Self-venting coupling:                    | No                                                                                                             |
| Safety locking system:                    | No                                                                                                             |
| Single-hand operation:                    | Yes                                                                                                            |
| Two-hand operation:                       | No                                                                                                             |
| Ball locking:                             | No                                                                                                             |
| Pin lock:                                 | No                                                                                                             |
| Ultra-FLO-valve:                          | No                                                                                                             |
| Vacuum suitable:                          | No                                                                                                             |
| Water-resistant:                          | Yes                                                                                                            |
| Flat-sealing:                             | No                                                                                                             |
| Suitable breath / respiratory protection: | No                                                                                                             |
| Pressure eliminator:                      | No                                                                                                             |
| Hydraulics:                               | No                                                                                                             |
| Pneumatics:                               | Yes                                                                                                            |
| Standard product:                         | No                                                                                                             |
| Mould coupling:                           | No                                                                                                             |