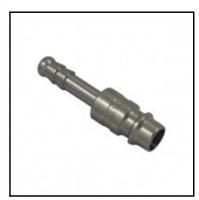

## Datasheet of 25SFTF06RXX Plug with hose barb

## Description

Plug straight-through, hose barb 6mm (1/4), nominal diameter 7,8, <35 bar, stainless steel AISI 303

Universal industrial coupling with standard European profile for use with gaseous, liquid and aggressive medio. Coupling system with single-hand operation. UltraFlo valve for optimum flow and low pressure drop. The series stands out for its robust design and long service life even with the harshest use. The collar design minimises damage to the valve body.