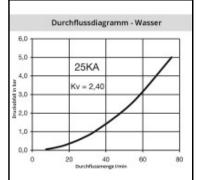

## Details

| Series:                                   | 25                                                                                                             |
|-------------------------------------------|----------------------------------------------------------------------------------------------------------------|
| Series long:                              | 25SF                                                                                                           |
| Bore in mm:                               | 7,8                                                                                                            |
| Bore area in mm²:                         | 48                                                                                                             |
| Advantages:                               | One-hand operation. Robust structure. UltraFlo valve.                                                          |
| Compatibility:                            | RECTUS 26 European standard profiles                                                                           |
| Working pressure:                         | 35 bar maximum static working pressure with safety<br>factor 4 to 1.                                           |
| Working temperature:                      | -20°C up to +100°C (NBR) -40°C up to +120/150°C<br>(EPDM) -15°C up to +200°C (FKM) depending on the<br>medium. |
| Shut-Off:                                 | Plug Straight-Through                                                                                          |
| Connection:                               | Hose barb 6mm LW(1/4")                                                                                         |
| Connection description:                   | Hose barb 6mm LW(1/4")                                                                                         |
| Connection type:                          | Hose barb                                                                                                      |
| Material:                                 | stainless steel AISI 303                                                                                       |
| Material description:                     | stainless steel AISI 303                                                                                       |
| Surface:                                  | blank finish                                                                                                   |
| Weight in kg:                             | 0,014                                                                                                          |
| Self-venting coupling:                    | No                                                                                                             |
| Safety locking system:                    | No                                                                                                             |
| Single-hand operation:                    | Yes                                                                                                            |
| Two-hand operation:                       | No                                                                                                             |
| Ball locking:                             | No                                                                                                             |
| Pin lock:                                 | No                                                                                                             |
| Ultra-FLO-valve:                          | No                                                                                                             |
| Vacuum suitable:                          | No                                                                                                             |
| Water-resistant:                          | Yes                                                                                                            |
| Flat-sealing:                             | No                                                                                                             |
| Suitable breath / respiratory protection: | No                                                                                                             |
| Pressure eliminator:                      | No                                                                                                             |
| Hydraulics:                               | No                                                                                                             |
| Pneumatics:                               | Yes                                                                                                            |
| Standard product:                         | No                                                                                                             |
| Mould coupling:                           | No                                                                                                             |