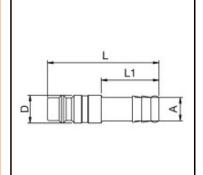

## Dimensions

| Connection A: | 6 mm |
|---------------|------|
| D mm:         | 12   |
| L mm:         | 48   |
| L1 mm:        | 25   |