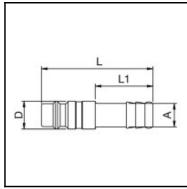

## **Dimensions**

| Connection A: | 6 mm |
|---------------|------|
| D mm:         | 12   |
| L mm:         | 48   |
| L1 mm:        | 25   |