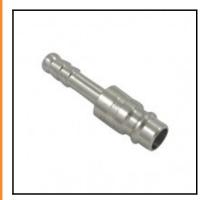

## Description

Plug straight-through, hose barb 6mm (1/4), nominal diameter 7,8, <35 bar, stainless steel AISI 316 L

Universal industrial coupling with standard European profile for use with gaseous, liquid and aggressive medio. Coupling system with single-hand operation. UltraFlo valve for optimum flow and low pressure drop. The series stands out for its robust design and long service life even with the harshest use. The collar design minimises damage to the valve body.

## **Details**

| Series:                                   | 25                                                                                                       |
|-------------------------------------------|----------------------------------------------------------------------------------------------------------|
| Series long:                              | 25SF                                                                                                     |
| Bore in mm:                               | 7,8                                                                                                      |
| Bore area in mm <sup>2</sup> :            | 48                                                                                                       |
| Advantages:                               | One-hand operation. Robust structure. UltraFlo valve.                                                    |
| Compatibility:                            | RECTUS 26 European standard profiles                                                                     |
| Working pressure:                         | 35 bar maximum static working pressure with safety factor 4 to 1.                                        |
| Working temperature:                      | -20°C up to +100°C (NBR) -40°C up to +120/150°C (EPDM) -15°C up to +200°C (FKM) depending on the medium. |
| Shut-Off:                                 | Plug Straight-Through                                                                                    |
| Connection:                               | Hose barb 6mm LW(1/4")                                                                                   |
| Connection description:                   | Hose barb 6mm LW(1/4")                                                                                   |
| Connection type:                          | Hose barb                                                                                                |
| Material:                                 | stainless steel AISI 316 L                                                                               |
| Material description:                     | stainless steel 1.4404                                                                                   |
| Surface:                                  | blank finish                                                                                             |
| Weight in kg:                             | 0,015                                                                                                    |
| Self-venting coupling:                    | No                                                                                                       |
| Safety locking system:                    | No                                                                                                       |
| Single-hand operation:                    | Yes                                                                                                      |
| Two-hand operation:                       | No                                                                                                       |
| Ball locking:                             | No                                                                                                       |
| Pin lock:                                 | No                                                                                                       |
| Ultra-FLO-valve:                          | No                                                                                                       |
| Vacuum suitable:                          | No                                                                                                       |
| Water-resistant:                          | Yes                                                                                                      |
| Flat-sealing:                             | No                                                                                                       |
| Suitable breath / respiratory protection: | No                                                                                                       |
| Pressure eliminator:                      | No                                                                                                       |
| Hydraulics:                               | No                                                                                                       |
| Pneumatics:                               | Yes                                                                                                      |
| Standard product:                         | No                                                                                                       |
| Mould coupling:                           | No                                                                                                       |