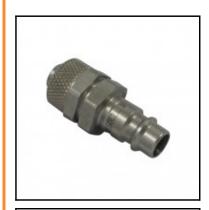

## Description

Plug straight-through, with hose nut 9 x 12 mm, nominal diameter 7,8, <35 bar, stainless steel AISI 303

Universal industrial coupling with standard European profile for use with gaseous, liquid and aggressive medio. Coupling system with single-hand operation. UltraFlo valve for optimum flow and low pressure drop. The series stands out for its robust design and long service life even with the harshest use. The collar design minimises damage to the valve body.