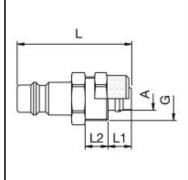

## **Dimensions**

| Connection A: | 9 x 12 mm |
|---------------|-----------|
| G mm:         | M 16 x 1  |
| L mm:         | 42        |
| L1 mm:        | 9         |
| L2 mm:        | 8         |
| SW mm:        | 17        |