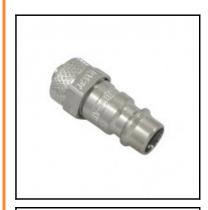

## Datasheet of 25SFKO12EXX Plug with hose nut

## Description

Plug straight-through, with hose nut 9 x 12 mm, nominal diameter 7,8, <35 bar, stainless steel AISI 316 L

Universal industrial coupling with standard European profile for use with gaseous, liquid and aggressive medio. Coupling system with single-hand operation. UltraFlo valve for optimum flow and low pressure drop. The series stands out for its robust design and long service life even with the harshest use. The collar design minimises damage to the valve body.