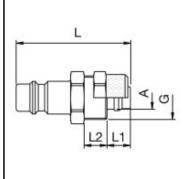

## **Dimensions**

| Connection A: | 9 x 12 mm |
|---------------|-----------|
| G mm:         | M 16 x 1  |
| L mm:         | 42        |
| L1 mm:        | 9         |
| L2 mm:        | 8         |
| SW mm:        | 17        |