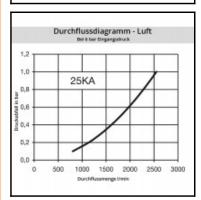

## Details

| Series:                                   | 25                                                                                                             |
|-------------------------------------------|----------------------------------------------------------------------------------------------------------------|
| Series long:                              | 25SF                                                                                                           |
| Bore in mm:                               | 7,8                                                                                                            |
| Bore area in mm <sup>2</sup> :            | 48                                                                                                             |
| Advantages:                               | One-hand operation. Robust structure. UltraFlo valve.                                                          |
| Compatibility:                            | RECTUS 26 European standard profiles                                                                           |
| Working pressure:                         | 35 bar maximum static working pressure with safety<br>factor 4 to 1.                                           |
| Working temperature:                      | -20°C up to +100°C (NBR) -40°C up to +120/150°C<br>(EPDM) -15°C up to +200°C (FKM) depending on the<br>medium. |
| Shut-Off:                                 | Plug Straight-Through                                                                                          |
| Connection:                               | with tube nut 8 x 10 mm                                                                                        |
| Connection description:                   | with tube nut 8 x 10 mm                                                                                        |
| Connection type:                          | Connection nut                                                                                                 |
| Material:                                 | stainless steel AISI 303                                                                                       |
| Material description:                     | stainless steel AISI 303                                                                                       |
| Surface:                                  | blank finish                                                                                                   |
| Weight in kg:                             | 0,0323                                                                                                         |
| Self-venting coupling:                    | No                                                                                                             |
| Safety locking system:                    | No                                                                                                             |
| Single-hand operation:                    | Yes                                                                                                            |
| Two-hand operation:                       | No                                                                                                             |
| Ball locking:                             | No                                                                                                             |
| Pin lock:                                 | No                                                                                                             |
| Ultra-FLO-valve:                          | No                                                                                                             |
| Vacuum suitable:                          | No                                                                                                             |
| Water-resistant:                          | Yes                                                                                                            |
| Flat-sealing:                             | No                                                                                                             |
| Suitable breath / respiratory protection: | No                                                                                                             |
| Pressure eliminator:                      | No                                                                                                             |
| Hydraulics:                               | No                                                                                                             |
| Pneumatics:                               | Yes                                                                                                            |
| Standard product:                         | No                                                                                                             |
| Mould coupling:                           | No                                                                                                             |