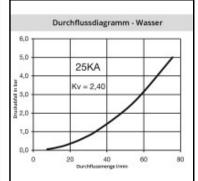

## Details

| Series:                                   | 25                                                                                                             |
|-------------------------------------------|----------------------------------------------------------------------------------------------------------------|
| Series long:                              | 25SF                                                                                                           |
| Bore in mm:                               | 7,8                                                                                                            |
| Bore area in mm <sup>2</sup> :            | 48                                                                                                             |
| Advantages:                               | One-hand operation. Robust structure. UltraFlo valve.                                                          |
| Compatibility:                            | RECTUS 26 European standard profiles                                                                           |
| Working pressure:                         | 35 bar maximum static working pressure with safety<br>factor 4 to 1.                                           |
| Working temperature:                      | -20°C up to +100°C (NBR) -40°C up to +120/150°C<br>(EPDM) -15°C up to +200°C (FKM) depending on the<br>medium. |
| Shut-Off:                                 | Plug Straight-Through                                                                                          |
| Connection:                               | with tube nut 8 x 10 mm                                                                                        |
| Connection description:                   | with tube nut 8 x 10 mm                                                                                        |
| Connection type:                          | Connection nut                                                                                                 |
| Material:                                 | stainless steel AISI 303                                                                                       |
| Material description:                     | stainless steel AISI 303                                                                                       |
| Surface:                                  | blank finish                                                                                                   |
| Weight in kg:                             | 0,0323                                                                                                         |
| Self-venting coupling:                    | No                                                                                                             |
| Safety locking system:                    | No                                                                                                             |
| Single-hand operation:                    | Yes                                                                                                            |
| Two-hand operation:                       | No                                                                                                             |
| Ball locking:                             | No                                                                                                             |
| Pin lock:                                 | No                                                                                                             |
| Ultra-FLO-valve:                          | No                                                                                                             |
| Vacuum suitable:                          | No                                                                                                             |
| Water-resistant:                          | Yes                                                                                                            |
| Flat-sealing:                             | No                                                                                                             |
| Suitable breath / respiratory protection: | No                                                                                                             |
| Pressure eliminator:                      | No                                                                                                             |
| Hydraulics:                               | No                                                                                                             |
| Pneumatics:                               | Yes                                                                                                            |
| Standard product:                         | No                                                                                                             |
| Mould coupling:                           | No                                                                                                             |