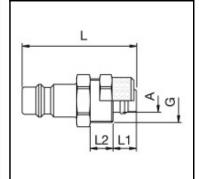

## Dimensions

| Connection A: | 8 x 10 mm |
|---------------|-----------|
| G mm:         | M 16 x 1  |
| L mm:         | 42        |
| L1 mm:        | 9         |
| L2 mm:        | 8         |
| SW mm:        | 17        |