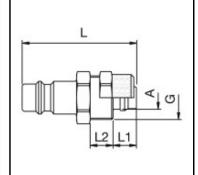

## Dimensions

| Connection A: | 6 x 8 mm |
|---------------|----------|
| D mm:         | 12       |
| G mm:         | M 12 x 1 |
| L mm:         | 34       |
| L1 mm:        | 7        |
| L2 mm:        | 6        |