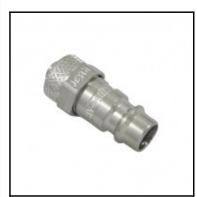

## Description

Plug straight-through, with hose nut 6 x 8 mm, nominal diameter 7,8, <35 bar, stainless steel AISI 316 L

Universal industrial coupling with standard European profile for use with gaseous, liquid and aggressive medio. Coupling system with single-hand operation. UltraFlo valve for optimum flow and low pressure drop. The series stands out for its robust design and long service life even with the harshest use. The collar design minimises damage to the valve body.