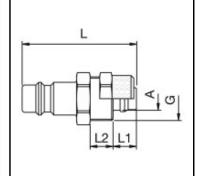

## Dimensions

| Connection A: | 6 x 8 mm |
|---------------|----------|
| D mm:         | 12       |
| G mm:         | M 12 x 1 |
| L mm:         | 34       |
| L1 mm:        | 7        |
| L2 mm:        | 6        |