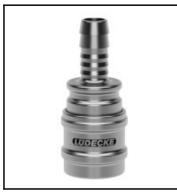

## Datasheet of WSE 13 TAB WaterProfi-coupling SLW 13 Quick coupling T R I E

## Description

WaterProfi-quick coupling with shut-off valve and hose connection 1/2" (13 mm), stainless steel, DN 9

WaterProfi quick couplings **series WSE** are made of stainless steel which offers a more robust and wear resistance vs other couplings made of plastics. Furthermore the stainless steel couplings can be used in applications with special sanitation requirements or for hot water (e.g. for cleaning in food industry). The one-hand operation guarantees a simplified work and an optimum ease of use. WaterProfi products are outfitted with O-rings to offerbest sealing characteristics. That means: leakages can be avoided with the coupling system as often seen with pre-mounted compression fittings now in the past. The series WSE is also compatible with the plug profile usual for the market.

## Details

| Series:                          | WSE                            |                                |  |
|----------------------------------|--------------------------------|--------------------------------|--|
| Series long:                     | WSE                            |                                |  |
| Bore:                            | DN 9                           |                                |  |
| Maximum working pressure in bar: | PN 16 bar                      |                                |  |
| max. temperature in °C:          | +95°C                          | +95°C                          |  |
| Shut-Off:                        | Quick coupling Single Shut-Off | Quick coupling Single Shut-Off |  |
| Connection:                      | Hose barb 13mm LW(1/2")        | Hose barb 13mm LW(1/2")        |  |
| Material:                        | stainless steel AISI 303       | stainless steel AISI 303       |  |
| Weight in kg:                    | 0,163                          |                                |  |