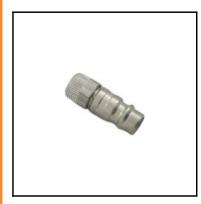

## Description

Plug straight-through, with hose nut 4 x 6 mm, nominal diameter 7,8, <35 bar, stainless steel AISI 303

Universal industrial coupling with standard European profile for use with gaseous, liquid and aggressive medio. Coupling system with single-hand operation. UltraFlo valve for optimum flow and low pressure drop. The series stands out for its robust design and long service life even with the harshest use. The collar design minimises damage to the valve body.