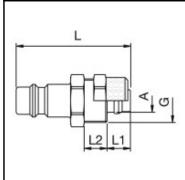

## **Dimensions**

| Connection A: | 4 x 6 mm |
|---------------|----------|
| D mm:         | 12       |
| G mm:         | M 10 x 1 |
| L mm:         | 34       |
| L1 mm:        | 7        |
| L2 mm:        | 6        |