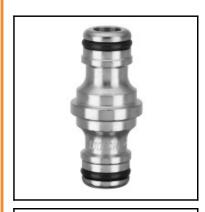

## Description

WaterProfi-plug-adaptor (plug to plug), brass nickel plated, DN 16

WaterProfi plugs series WL are completely made of brass MS 58 which offers a more robust and wear resistance vs other couplings made of plastics. The one-hand operation guarantees a simplified work and an optimum ease of use. WaterProfi products are outfitted with O-rings to offerbest sealing characteristics. That means: leakages can be avoided with the coupling system as often seen with pre-mounted compression fittings now in the past.

The **series WL** with extra large through-hole is ideal for water supply in industry, craft, agriculture and horticulture.

## **Details**

| Series:                          | WL                    |
|----------------------------------|-----------------------|
| Series long:                     | WL                    |
| Bore:                            | DN 16                 |
| Maximum working pressure in bar: | PN 16 bar             |
| max. temperature in °C:          | +95°C                 |
| Shut-Off:                        | Plug Straight-Through |
| Material:                        | Brass nickel plated   |
| Weight in kg:                    | 0,116                 |