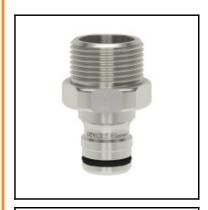

## Description

WaterProfi-plug with male thread (valve adaptor) G 1" AG, brass nickel plated, DN 16

WaterProfi plugs series WL are completely made of brass MS 58 which offers a more robust and wear resistance vs other couplings made of plastics. The one-hand operation guarantees a simplified work and an optimum ease of use. WaterProfi products are outfitted with O-rings to offerbest sealing characteristics. That means: leakages can be avoided with the coupling system as often seen with pre-mounted compression fittings now in the past.

The **series WL** with extra large through-hole is ideal for water supply in industry, craft, agriculture and horticulture.

## **Details**

| Series:                          | WL                    |
|----------------------------------|-----------------------|
| Series long:                     | WL                    |
| Bore:                            | DN 16                 |
| Maximum working pressure in bar: | PN 16 bar             |
| max. temperature in °C:          | +95°C                 |
| Shut-Off:                        | Plug Straight-Through |
| Connection:                      | Male thread 1"        |
| Material:                        | Brass nickel plated   |
| Weight in kg:                    | 0,181                 |