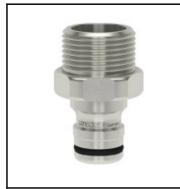

## Datasheet of WL 34 NA WaterProfi-plug G 3/4" AG

## Description

WaterProfi-plug with male thread (valve adaptor) G 3/4" AG, brass nickel plated, DN 16

WaterProfi plugs series WL are completely made of brass MS 58 which offers a more robust and wear resistance vs other couplings made of plastics. The one-hand operation guarantees a simplified work and an optimum ease of use. WaterProfi products are outfitted with O-rings to offerbest sealing characteristics. That means: leakages can be avoided with the coupling system as often seen with pre-mounted compression fittings now in the past.

## Details

| Series:                          | WL                    |  |
|----------------------------------|-----------------------|--|
| Series long:                     | WL                    |  |
| Bore:                            | DN 16                 |  |
| Maximum working pressure in bar: | PN 16 bar             |  |
| max. temperature in °C:          | +95°C                 |  |
| Shut-Off:                        | Plug Straight-Through |  |
| Connection:                      | Male thread 3/4"      |  |
| Material:                        | Brass nickel plated   |  |
| Weight in kg:                    | 0,127                 |  |