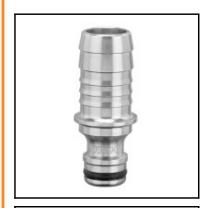

## Description

WaterProfi-plug with hose connection 1" (25 mm), brass nickel plated, DN 16

WaterProfi plugs series WL are completely made of brass MS 58 which offers a more robust and wear resistance vs other couplings made of plastics. The one-hand operation guarantees a simplified work and an optimum ease of use. WaterProfi products are outfitted with O-rings to offerbest sealing characteristics. That means: leakages can be avoided with the coupling system as often seen with pre-mounted compression fittings now in the past

The **series WL** with extra large through-hole is ideal for water supply in industry, craft, agriculture and horticulture.

## **Details**

| Series:                          | WL                    |
|----------------------------------|-----------------------|
| Series long:                     | WL                    |
| Bore:                            | DN 16                 |
| Maximum working pressure in bar: | PN 16 bar             |
| max. temperature in °C:          | +95°C                 |
| Shut-Off:                        | Plug Straight-Through |
| Connection:                      | Hose barb 25mm LW(1") |
| Material:                        | Brass nickel plated   |
| Weight in kg:                    | 0,116                 |