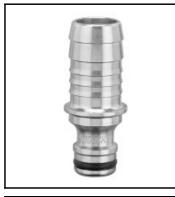

## Description

WaterProfi-plug with hose connection 3/4" (19 mm), brass nickel plated, DN 16

WaterProfi plugs series WL are completely made of brass MS 58 which offers a more robust and wear resistance vs other couplings made of plastics. The one-hand operation guarantees a simplified work and an optimum ease of use. WaterProfi products are outfitted with O-rings to offerbest sealing characteristics. That means: leakages can be avoided with the coupling system as often seen with pre-mounted compression fittings now in the past.

The **series WL** with extra large through-hole is ideal for water supply in industry, craft, agriculture and horticulture.

## Details

| Series:                          | WL                      |  |
|----------------------------------|-------------------------|--|
| Series long:                     | WL                      |  |
| Bore:                            | DN 16                   |  |
| Maximum working pressure in bar: | PN 16 bar               |  |
| max. temperature in °C:          | +95°C                   |  |
| Shut-Off:                        | Plug Straight-Through   |  |
| Connection:                      | Hose barb 19mm LW(3/4") |  |
| Material:                        | Brass nickel plated     |  |
| Weight in kg:                    | 0,097                   |  |