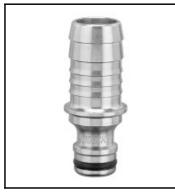

## Description

WaterProfi-plug with hose connection 1 1/2" (32 mm), brass nickel plated, DN 16

WaterProfi plugs series WL are completely made of brass MS 58 which offers a more robust and wear resistance vs other couplings made of plastics. The one-hand operation guarantees a simplified work and an optimum ease of use. WaterProfi products are outfitted with O-rings to offerbest sealing characteristics. That means: leakages can be avoided with the coupling system as often seen with pre-mounted compression fittings now in the past.

## Details

| Series:                          | WL                        |                           |  |
|----------------------------------|---------------------------|---------------------------|--|
| Series long:                     | WL                        |                           |  |
| Bore:                            | DN 16                     |                           |  |
| Maximum working pressure in bar: | PN 16 bar                 |                           |  |
| max. temperature in °C:          | +95°C                     |                           |  |
| Shut-Off:                        | Plug Straight-Through     | Plug Straight-Through     |  |
| Connection:                      | Hose barb 32mm LW(1 1/4") | Hose barb 32mm LW(1 1/4") |  |
| Material:                        | Brass nickel plated       | Brass nickel plated       |  |
| Weight in kg:                    | 0,149                     |                           |  |