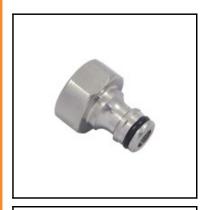

## Description

WaterProfi-plug with female thread (valve adaptor) G 3/4", brass nickel plated, DN 16

WaterProfi plugs series WL are completely made of brass MS 58 which offers a more robust and wear resistance vs other couplings made of plastics. The one-hand operation guarantees a simplified work and an optimum ease of use. WaterProfi products are outfitted with O-rings to offerbest sealing characteristics. That means: leakages can be avoided with the coupling system as often seen with pre-mounted compression fittings now in the past.

The **series WL** with extra large through-hole is ideal for water supply in industry, craft, agriculture and horticulture.

## **Details**

| Series:                          | WL                    |
|----------------------------------|-----------------------|
| Series long:                     | WL                    |
| Bore:                            | DN 16                 |
| Maximum working pressure in bar: | PN 16 bar             |
| max. temperature in °C:          | +95°C                 |
| Shut-Off:                        | Plug Straight-Through |
| Connection:                      | Female thread 3/4"    |
| Material:                        | Brass nickel plated   |
| Weight in kg:                    | 0,122                 |