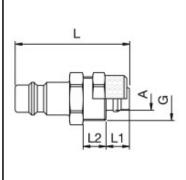

## **Dimensions**

| Connection A: | 4 x 6 mm |
|---------------|----------|
| D mm:         | 12       |
| G mm:         | M 10 x 1 |
| L mm:         | 34       |
| L1 mm:        | 7        |
| L2 mm:        | 6        |