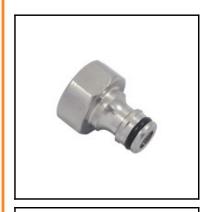

## Datasheet of WL 10 NI WaterProfi-plug G 1" IG

## Description

WaterProfi-plug with female thread (valve adaptor) G 1", brass nickel plated, DN 16

WaterProfi plugs series WL are completely made of brass MS 58 which offers a more robust and wear resistance vs other couplings made of plastics. The one-hand operation guarantees a simplified work and an optimum ease of use. WaterProfi products are outfitted with O-rings to offerbest sealing characteristics. That means: leakages can be avoided with the coupling system as often seen with pre-mounted compression fittings now in the past.

## **Details**

| Series:                          | WL                    |
|----------------------------------|-----------------------|
| Series long:                     | WL                    |
| Bore:                            | DN 16                 |
| Maximum working pressure in bar: | PN 16 bar             |
| max. temperature in °C:          | +95°C                 |
| Shut-Off:                        | Plug Straight-Through |
| Connection:                      | Female thread 1"      |
| Material:                        | Brass nickel plated   |
| Weight in kg:                    | 0,148                 |