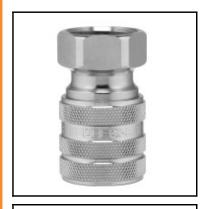

## Datasheet of WL 54 I WaterProfi-coupling G 1 1/4" IG Quick coupling S T R I E

## Description

WaterProfi-quick coupling with shut-off valve and female thread G 1 1/4", brass nickel plated, DN 16

WaterProfi quick couplings series WL are completely made of brass MS 58 which offers a more robust and wear resistance vs other couplings made of plastics. The one-hand operation guarantees a simplified work and an optimum ease of use. WaterProfi products are outfitted with O-rings to offerbest sealing characteristics. That means: leakages can be avoided with the coupling system as often seen with pre-mounted compression fittings now in the past.

The **series WL** with extra large through-hole is ideal for water supply in industry, craft, agriculture and horticulture.

## **Details**

| Series:                          | WL                              |
|----------------------------------|---------------------------------|
| Series long:                     | WL                              |
| Bore:                            | DN 16                           |
| Maximum working pressure in bar: | PN 16 bar                       |
| max. temperature in °C:          | +95°C                           |
| Shut-Off:                        | Quick coupling Straight-Through |
| Connection:                      | Female thread 1 1/4"            |
| Material:                        | Brass nickel plated             |
| Weight in kg:                    | 0,33                            |