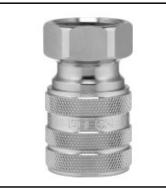

## Description

WaterProfi-quick coupling straight-through with female thread G 3/4", brass nickel plated, DN 16

WaterProfi quick couplings series WL are completely made of brass MS 58 which offers a more robust and wear resistance vs other couplings made of plastics. The one-hand operation guarantees a simplified work and an optimum ease of use. WaterProfi products are outfitted with O-rings to offerbest sealing characteristics. That means: leakages can be avoided with the coupling system as often seen with pre-mounted compression fittings now in the past.

The **series WL** with extra large through-hole is ideal for water supply in industry, craft, agriculture and horticulture.

## Details

| Series:                          | WL                              |  |
|----------------------------------|---------------------------------|--|
| Series long:                     | WL                              |  |
| Bore:                            | DN 16                           |  |
| Maximum working pressure in bar: | PN 16 bar                       |  |
| max. temperature in °C:          | +95°C                           |  |
| Shut-Off:                        | Quick coupling Straight-Through |  |
| Connection:                      | Female thread 3/4"              |  |
| Material:                        | Brass nickel plated             |  |
| Weight in kg:                    | 0,303                           |  |