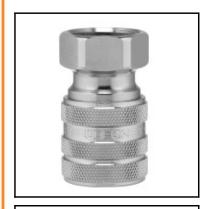

## Datasheet of WL 54 IAB WaterProfi-coupling G 1 1/4" IG Quick coupling T R I E

## Description

WaterProfi-quick coupling with shut-off valve and female thread G 1 1/4", brass nickel plated, DN 16

WaterProfi quick couplings series WL are completely made of brass MS 58 which offers a more robust and wear resistance vs other couplings made of plastics. The one-hand operation guarantees a simplified work and an optimum ease of use. WaterProfi products are outfitted with O-rings to offerbest sealing characteristics. That means: leakages can be avoided with the coupling system as often seen with pre-mounted compression fittings now in the past.

The **series WL** with extra large through-hole is ideal for water supply in industry, craft, agriculture and horticulture.

## **Details**

| Series:                          | WL                             |
|----------------------------------|--------------------------------|
| Series long:                     | WL                             |
| Bore:                            | DN 16                          |
| Maximum working pressure in bar: | PN 16 bar                      |
| max. temperature in °C:          | +95°C                          |
| Shut-Off:                        | Quick coupling Single Shut-Off |
| Connection:                      | Female thread 1 1/4"           |
| Material:                        | Brass nickel plated            |
| Weight in kg:                    | 0,33                           |