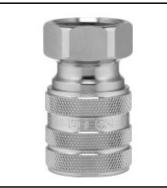

## Description

WaterProfi-quick coupling with shut-off valve and female thread G 1", brass nickel plated, DN 16

WaterProfi quick couplings series WL are completely made of brass MS 58 which offers a more robust and wear resistance vs other couplings made of plastics. The one-hand operation guarantees a simplified work and an optimum ease of use. WaterProfi products are outfitted with O-rings to offerbest sealing characteristics. That means: leakages can be avoided with the coupling system as often seen with pre-mounted compression fittings now in the past.

The **series WL** with extra large through-hole is ideal for water supply in industry, craft, agriculture and horticulture.

## Details

| Series:                          | WL                             |
|----------------------------------|--------------------------------|
| Series long:                     | WL                             |
| Bore:                            | DN 16                          |
| Maximum working pressure in bar: | PN 16 bar                      |
| max. temperature in °C:          | +95°C                          |
| Shut-Off:                        | Quick coupling Single Shut-Off |
| Connection:                      | Female thread 1"               |
| Material:                        | Brass nickel plated            |
| Weight in kg:                    | 0,302                          |