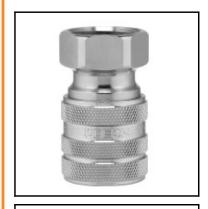

## Description

WaterProfi-quick coupling with shut-off valve and female thread G 3/4", brass nickel plated, DN 16

WaterProfi quick couplings series WL are completely made of brass MS 58 which offers a more robust and wear resistance vs other couplings made of plastics. The one-hand operation guarantees a simplified work and an optimum ease of use. WaterProfi products are outfitted with O-rings to offerbest sealing characteristics. That means: leakages can be avoided with the coupling system as often seen with pre-mounted compression fittings now in the past.

The **series WL** with extra large through-hole is ideal for water supply in industry, craft, agriculture and horticulture.

## **Details**

| Series:                          | WL                             |
|----------------------------------|--------------------------------|
| Series long:                     | WL                             |
| Bore:                            | DN 16                          |
| Maximum working pressure in bar: | PN 16 bar                      |
| max. temperature in °C:          | +95°C                          |
| Shut-Off:                        | Quick coupling Single Shut-Off |
| Connection:                      | Female thread 3/4"             |
| Material:                        | Brass nickel plated            |
| Weight in kg:                    | 0,303                          |