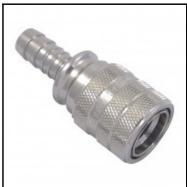

## Description

WaterProfi-quick coupling with shut-off valve and hose connection 1" (25 mm), brass nickel plated, DN 16

WaterProfi quick couplings series WL are completely made of brass MS 58 which offers a more robust and wear resistance vs other couplings made of plastics. The one-hand operation guarantees a simplified work and an optimum ease of use. WaterProfi products are outfitted with O-rings to offerbest sealing characteristics. That means: leakages can be avoided with the coupling system as often seen with pre-mounted compression fittings now in the past.

The series WL with extra large through-hole is ideal for water supply in industry, craft, agriculture and horticulture.

## Details

| Series:                          | WL                             |
|----------------------------------|--------------------------------|
| Series long:                     | WL                             |
| Bore:                            | DN 16                          |
| Maximum working pressure in bar: | PN 16 bar                      |
| max. temperature in °C:          | +95°C                          |
| Shut-Off:                        | Quick coupling Single Shut-Off |
| Connection:                      | Hose barb 25mm LW(1")          |
| Material:                        | Brass nickel plated            |
| Weight in kg:                    | 0,291                          |