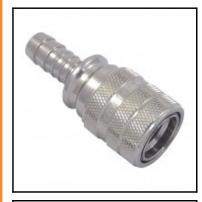

## Description

WaterProfi-quick coupling with shut-off valve and hose connection 3/4" (19 mm), brass nickel plated, DN 16

WaterProfi quick couplings series WL are completely made of brass MS 58 which offers a more robust and wear resistance vs other couplings made of plastics. The one-hand operation guarantees a simplified work and an optimum ease of use. WaterProfi products are outfitted with O-rings to offerbest sealing characteristics. That means: leakages can be avoided with the coupling system as often seen with pre-mounted compression fittings now in the past.

The **series WL** with extra large through-hole is ideal for water supply in industry, craft, agriculture and horticulture.

## **Details**

| Series:                          | WL                             |
|----------------------------------|--------------------------------|
| Series long:                     | WL                             |
| Bore:                            | DN 16                          |
| Maximum working pressure in bar: | PN 16 bar                      |
| max. temperature in °C:          | +95°C                          |
| Shut-Off:                        | Quick coupling Single Shut-Off |
| Connection:                      | Hose barb 19mm LW(3/4")        |
| Material:                        | Brass nickel plated            |
| Weight in kg:                    | 0,275                          |