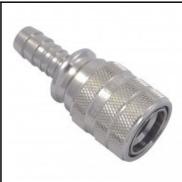

## Description

WaterProfi-quick coupling straight-through and hose connection 1" (25 mm), brass nickel plated, DN 16

WaterProfi quick couplings series WL are completely made of brass MS 58 which offers a more robust and wear resistance vs other couplings made of plastics. The one-hand operation guarantees a simplified work and an optimum ease of use. WaterProfi products are outfitted with O-rings to offerbest sealing characteristics. That means: leakages can be avoided with the coupling system as often seen with pre-mounted compression fittings now in the past.

The **series WL** with extra large through-hole is ideal for water supply in industry, craft, agriculture and horticulture.