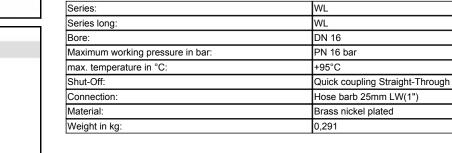

## Description

WaterProfi-quick coupling straight-through and hose connection 1" (25 mm), brass nickel plated, DN 16

WaterProfi quick couplings series WL are completely made of brass MS 58 which offers a more robust and wear resistance vs other couplings made of plastics. The one-hand operation guarantees a simplified work and an optimum ease of use. WaterProfi products are outfitted with O-rings to offerbest sealing characteristics. That means: leakages can be avoided with the coupling system as often seen with pre-mounted compression fittings now in the past.

The **series WL** with extra large through-hole is ideal for water supply in industry, craft, agriculture and horticulture.