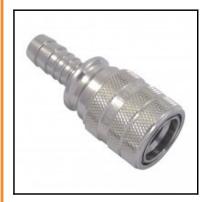

## Description

WaterProfi-quick coupling straight-through and hose connection 3/4" (19 mm), brass nickel plated, DN 16

WaterProfi quick couplings series WL are completely made of brass MS 58 which offers a more robust and wear resistance vs other couplings made of plastics. The one-hand operation guarantees a simplified work and an optimum ease of use. WaterProfi products are outfitted with O-rings to offerbest sealing characteristics. That means: leakages can be avoided with the coupling system as often seen with pre-mounted compression fittings now in the past.

The **series WL** with extra large through-hole is ideal for water supply in industry, craft, agriculture and horticulture.

## **Details**

| Series:                          | WL                              |
|----------------------------------|---------------------------------|
| Series long:                     | WL                              |
| Bore:                            | DN 16                           |
| Maximum working pressure in bar: | PN 16 bar                       |
| max. temperature in °C:          | +95°C                           |
| Shut-Off:                        | Quick coupling Straight-Through |
| Connection:                      | Hose barb 19mm LW(3/4")         |
| Material:                        | Brass nickel plated             |
| Weight in kg:                    | 0,275                           |