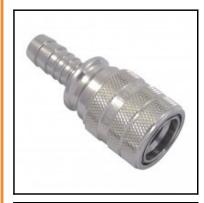

## Description

WaterProfi-quick coupling straight-through and hose connection 1 1/4" (32 mm), brass nickel plated, DN 16

WaterProfi quick couplings series WL are completely made of brass MS 58 which offers a more robust and wear resistance vs other couplings made of plastics. The one-hand operation guarantees a simplified work and an optimum ease of use. WaterProfi products are outfitted with O-rings to offerbest sealing characteristics. That means: leakages can be avoided with the coupling system as often seen with pre-mounted compression fittings now in the past.

The **series WL** with extra large through-hole is ideal for water supply in industry, craft, agriculture and horticulture.

## **Details**

| Series:                          | WL                              |
|----------------------------------|---------------------------------|
| Series long:                     | WL                              |
| Bore:                            | DN 16                           |
| Maximum working pressure in bar: | PN 16 bar                       |
| max. temperature in °C:          | +95°C                           |
| Shut-Off:                        | Quick coupling Straight-Through |
| Connection:                      | Hose barb 32mm LW(1 1/4")       |
| Material:                        | Brass nickel plated             |
| Weight in kg:                    | 0,298                           |