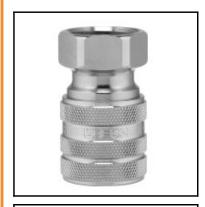

## Description

WaterProfi-quick coupling straight-through with female thread G 3/4", brass nickel plated, DN 9

WaterProfi quick couplings series WS are completely made of brass MS 58 which offers a more robust and wear resistance vs other couplings made of plastics. The one-hand operation guarantees a simplified work and an optimum ease of use. WaterProfi products are outfitted with O-rings to offerbest sealing characteristics. That means: leakages can be avoided with the coupling system as often seen with pre-mounted compression fittings now in the past.

## **Details**

| Series:                          | ws                              |
|----------------------------------|---------------------------------|
| Series long:                     | ws                              |
| Bore:                            | DN 9                            |
| Maximum working pressure in bar: | PN 16 bar                       |
| max. temperature in °C:          | +95°C                           |
| Shut-Off:                        | Quick coupling Straight-Through |
| Connection:                      | Female thread 3/4"              |
| Material:                        | Brass nickel plated             |
| Weight in kg:                    | 0,172                           |