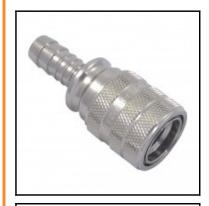

## Description

WaterProfi-quick coupling with shut-off valve and hose connection 3/4" (19 mm), brass nickel plated, DN 9

WaterProfi quick couplings series WS are completely made of brass MS 58 which offers a more robust and wear resistance vs other couplings made of plastics. The one-hand operation guarantees a simplified work and an optimum ease of use. WaterProfi products are outfitted with O-rings to offerbest sealing characteristics. That means: leakages can be avoided with the coupling system as often seen with pre-mounted compression fittings now in the past.

## **Details**

| Series:                          | WS                             |
|----------------------------------|--------------------------------|
| Series long:                     | ws                             |
| Bore:                            | DN 9                           |
| Maximum working pressure in bar: | PN 16 bar                      |
| max. temperature in °C:          | +95°C                          |
| Shut-Off:                        | Quick coupling Single Shut-Off |
| Connection:                      | Hose barb 19mm LW(3/4")        |
| Material:                        | Brass nickel plated            |
| Weight in kg:                    | 0,173                          |