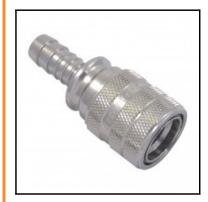

## Description

WaterProfi-quick coupling with shut-off valve and hose connection 5/8" (16 mm), brass nickel plated, DN 9

WaterProfi quick couplings series WS are completely made of brass MS 58 which offers a more robust and wear resistance vs other couplings made of plastics. The one-hand operation guarantees a simplified work and an optimum ease of use. WaterProfi products are outfitted with O-rings to offerbest sealing characteristics. That means: leakages can be avoided with the coupling system as often seen with pre-mounted compression fittings now in the past.

## **Details**

| Series:                          | WS                             |
|----------------------------------|--------------------------------|
| Series long:                     | WS                             |
| Bore:                            | DN 9                           |
| Maximum working pressure in bar: | PN 16 bar                      |
| max. temperature in °C:          | +95°C                          |
| Shut-Off:                        | Quick coupling Single Shut-Off |
| Connection:                      | Hose barb 16mm                 |
| Material:                        | Brass nickel plated            |
| Weight in kg:                    | 0,166                          |