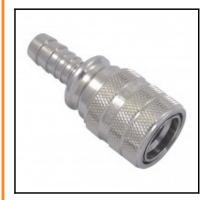

## Description

WaterProfi-quick coupling with shut-off valve and hose connection 1/2" (13 mm), brass nickel plated, DN 9

WaterProfi quick couplings series WS are completely made of brass MS 58 which offers a more robust and wear resistance vs other couplings made of plastics. The one-hand operation guarantees a simplified work and an optimum ease of use. WaterProfi products are outfitted with O-rings to offerbest sealing characteristics. That means: leakages can be avoided with the coupling system as often seen with pre-mounted compression fittings now in the past.

## **Details**

| Series:                          | WS                             |
|----------------------------------|--------------------------------|
| Series long:                     | ws                             |
| Bore:                            | DN 9                           |
| Maximum working pressure in bar: | PN 16 bar                      |
| max. temperature in °C:          | +95°C                          |
| Shut-Off:                        | Quick coupling Single Shut-Off |
| Connection:                      | Hose barb 13mm LW(1/2")        |
| Material:                        | Brass nickel plated            |
| Weight in kg:                    | 0,165                          |