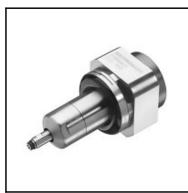

## Datasheet of ESR 1000 FW Air grinding spindle

100.000 min<sup>-1</sup>, 100 Watt, non-lubricated use, floating support

- High true-running accuracy for long endurance run times
- High revolution speed for excellent surface finishing
- For non-lubricated use, practically wearless, with floating spindle support
- · Easy to service turbine motor
- · Ideal for plastics and other materials which require non-lubricated and clean air