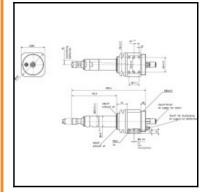

## Datasheet of ESR 38 -520 Air grinding spindle





## Description

520 min<sup>-1</sup>, 380 Watt, ESR 38-520 for rubbing and deburring of drill holes and intersections

• ESR 38-520 for rubbing and deburring of drill holes and intersections

All data related to 6.3 bar working pressure.

## Details

| Idling speed rpm:                                     | 520                |
|-------------------------------------------------------|--------------------|
| Air supply:                                           | lubricated         |
| Power in kW:                                          | 380                |
| Radial deflection:                                    | +/- 4°             |
| Direction of rotation:                                | Rotating clockwise |
| Exhaust Air:                                          | to front