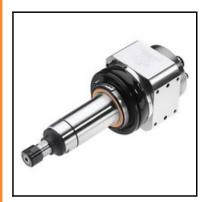

## Datasheet of ESR 38 -520 Air grinding spindle

## Description

520 min<sup>-1</sup>, 380 Watt, ESR 38-520 for rubbing and deburring of drill holes and intersections

• ESR 38-520 for rubbing and deburring of drill holes and intersections

All data related to 6.3 bar working pressure.