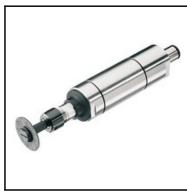

## Datasheet of EBM 19000 S - MRD Air motor for drilling

## Description

19000 min<sup>-1</sup>, 380 Watt

- For installation in transfer lines, machine tools and robot stations
- Stainless steel housings
- · Stainless steel spindles
- · Ideal for drilling and brushing
- Without valve for central remote control
- Small housing diameter for minimum centre-to-centre spacing
- Rotating splashguard to prevent penetration of dust, water or chips