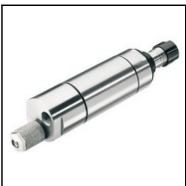

## Datasheet of EBM 19000 S - MRD Air motor for drilling

## Description

19000 min<sup>-1</sup>, 380 Watt

- For installation in transfer lines, machine tools and robot stations
- Stainless steel housings
- · Stainless steel spindles
- · Ideal for drilling and brushing
- Without valve for central remote control
- Small housing diameter for minimum centre-to-centre spacing
- Rotating splashguard to prevent penetration of dust, water or chips