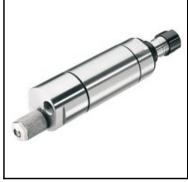

## Datasheet of EBM 19000 S - MRD Air motor for drilling

## Description

19000 min<sup>-1</sup>, 380 Watt

- For installation in transfer lines, machine tools and robot stations
- Stainless steel housings
- · Stainless steel spindles
- · Ideal for drilling and brushing
- Without valve for central remote control
- Small housing diameter for minimum centre-to-centre spacing
- Rotating splashguard to prevent penetration of dust, water or chips