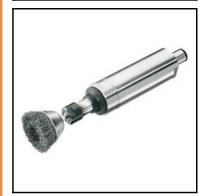

## Datasheet of EBM 2400 S - MRD Air motor for drilling

## Description

2400 min<sup>-1</sup>, 380 Watt

- For installation in transfer lines, machine tools and robot stations
- Stainless steel housings
- Stainless steel spindles
- · Ideal for drilling and brushing
- Without valve for central remote control
- Small housing diameter for minimum centre-to-centre spacing
- Rotating splashguard to prevent penetration of dust, water or chips