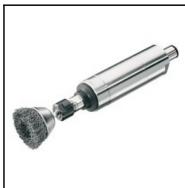

## Datasheet of EBM 2400 S - MRD Air motor for drilling

## Description

2400 min<sup>-1</sup>, 380 Watt

- For installation in transfer lines, machine tools and robot stations
- Stainless steel housings
- Stainless steel spindles
- · Ideal for drilling and brushing
- Without valve for central remote control
- Small housing diameter for minimum centre-to-centre spacing
- Rotating splashguard to prevent penetration of dust, water or chips