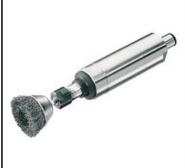

## Datasheet of EBM 2400 S - MRD Air motor for drilling

## Description

2400 min<sup>-1</sup>, 380 Watt

- For installation in transfer lines, machine tools and robot stations
- Stainless steel housings
- Stainless steel spindles
- · Ideal for drilling and brushing
- Without valve for central remote control
- Small housing diameter for minimum centre-to-centre spacing
- Rotating splashguard to prevent penetration of dust, water or chips