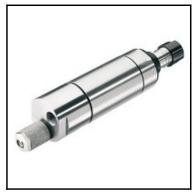

## Datasheet of EBM 2400 S - MRD Air motor for drilling

## Description

2400 min<sup>-1</sup>, 380 Watt

- For installation in transfer lines, machine tools and robot stations
- Stainless steel housings
- Stainless steel spindles
- · Ideal for drilling and brushing
- Without valve for central remote control
- Small housing diameter for minimum centre-to-centre spacing
- Rotating splashguard to prevent penetration of dust, water or chips