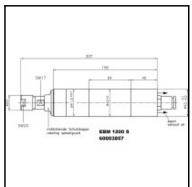

## Dimensions

## **Details**

| Idling speed rpm:                                     | 1200               |
|-------------------------------------------------------|--------------------|
| Power in kW:                                          | 0,38               |
| Direction of rotation:                                | Rotating clockwise |
| Exhaust Air:                                          | to rear            |
| ER collet in mm:                                      | 6                  |
| Noise level in dB(A):                                 | 72                 |
| Air consumption in I/s:                               | 8,5                |
| Anschluss Zuluftschlauch (Blitz) ø mm, innen \ außen: | 10 \ 12            |
| Item number:                                          | 60003857           |
| Weight in kg:                                         | 1,42               |