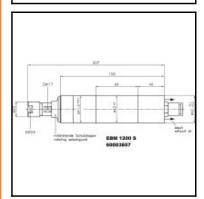

## Dimensions

## **Details**

| Idling speed rpm:                                     | 1200               |
|-------------------------------------------------------|--------------------|
| Power in kW:                                          | 0,38               |
| Direction of rotation:                                | Rotating clockwise |
| Exhaust Air:                                          | to rear            |
| ER collet in mm:                                      | 6                  |
| Noise level in dB(A):                                 | 72                 |
| Air consumption in I/s:                               | 8,5                |
| Anschluss Zuluftschlauch (Blitz) ø mm, innen \ außen: | 10 \ 12            |
| Item number:                                          | 60003857           |
| Weight in kg:                                         | 1,42               |