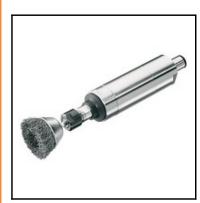

## Datasheet of EBM 1200 S Air motor for drilling

## Description

1200 min<sup>-1</sup>, 380 Watt

- For installation in transfer lines, machine tools and robot stations
- Stainless steel housings
- Stainless steel spindles
- · Ideal for drilling and brushing
- Without valve for central remote control
- Small housing diameter for minimum centre-to-centre spacing
- Rotating splashguard to prevent penetration of dust, water or chips