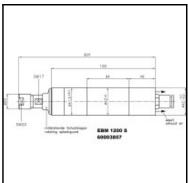

## Dimensions

## **Details**

| Idling speed rpm:                                     | 1200               |
|-------------------------------------------------------|--------------------|
| Power in kW:                                          | 0,38               |
| Direction of rotation:                                | Rotating clockwise |
| Exhaust Air:                                          | to rear            |
| ER collet in mm:                                      | 6                  |
| Noise level in dB(A):                                 | 72                 |
| Air consumption in I/s:                               | 8,5                |
| Anschluss Zuluftschlauch (Blitz) ø mm, innen \ außen: | 10 \ 12            |
| Item number:                                          | 60003857           |
| Weight in kg:                                         | 1,42               |