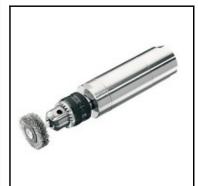

## Datasheet of EBM 38 - 1200 B Air grinding spindle

1200 min<sup>-1</sup>, 380 Watt

- For installation in transfer lines, machine tools and robot stations
- Stainless steel housings
  Otainless steel noising
- Stainless steel spindlesWithout valve for central remote control
- Small housing diameter for minimum centre-to-centre spacing
- Rotating splashguard to prevent penetration of dust, water or chips
- Ideal for drilling or brushing

## Details

| Idling speed rpm:           | 1200               |
|-----------------------------|--------------------|
| Power in kW:                | 0,38               |
| Drill chuck clamping range: | 1-10               |
| DIN taper or thread:        | 3/8" x 24 UNF      |
| Direction of rotation:      | Rotating clockwise |
| Exhaust Air:                | to rear            |
| Noise level in dB(A):       | 76                 |
| Air consumption in I/s:     | 8,5                |
| Item number:                | 60008717           |
| Weight in kg:               | 1,5                |