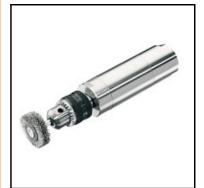

## Datasheet of EBM 38 - 1200 B Air grinding spindle

1200 min<sup>-1</sup>, 380 Watt

- For installation in transfer lines, machine tools and robot stations
- Stainless steel housings
  Otainless steel noising
- Stainless steel spindlesWithout valve for central remote control
- Small housing diameter for minimum centre-to-centre spacing
- Rotating splashguard to prevent penetration of dust, water or chips
- Ideal for drilling or brushing

## Details

| Idling speed rpm:           | 1200               |
|-----------------------------|--------------------|
| Power in kW:                | 0,38               |
| Drill chuck clamping range: | 1-10               |
| DIN taper or thread:        | 3/8" x 24 UNF      |
| Direction of rotation:      | Rotating clockwise |
| Exhaust Air:                | to rear            |
| Noise level in dB(A):       | 76                 |
| Air consumption in I/s:     | 8,5                |
| Item number:                | 60008717           |
| Weight in kg:               | 1,5                |