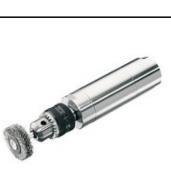

## Datasheet of EBM 38 - 2900 B Air motor for drilling

## Description

2900 min<sup>-1</sup>, 380 Watt

- For installation in transfer lines, machine tools and robot stations
- Stainless steel housings
- Stainless steel spindlesWithout valve for central remote control
- Small housing diameter for minimum centre-to-centre spacing
- Ideal for drilling or brushing

## Details

| Idling speed rpm:           | 2900               |
|-----------------------------|--------------------|
| Power in kW:                | 0,38               |
| Drill chuck clamping range: | 1-10               |
| DIN taper or thread:        | 3/8" x 24 UNF      |
| Direction of rotation:      | Rotating clockwise |
| Exhaust Air:                | to rear            |
| Noise level in dB(A):       | 76                 |
| Air consumption in I/s:     | 8,5                |
| Item number:                | 60009267           |
| Weight in kg:               | 1,2                |