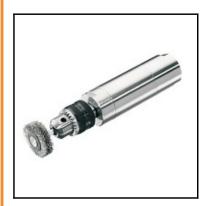

## Datasheet of EBM 38 - 5200 B Air motor for drilling

## Description

5200 min<sup>-1</sup>, 380 Watt

- For installation in transfer lines, machine tools and robot stations
- Stainless steel housings
- Stainless steel spindles
- · Without valve for central remote control
- Small housing diameter for minimum centre-to-centre spacing
- Ideal for drilling or brushing

## Details

| Idling speed rpm:           | 5200               |
|-----------------------------|--------------------|
| Power in kW:                | 0,38               |
| Drill chuck clamping range: | 1-10               |
| DIN taper or thread:        | 3/8" x 24 UNF      |
| Direction of rotation:      | Rotating clockwise |
| Exhaust Air:                | to rear            |
| Noise level in dB(A):       | 76                 |
| Air consumption in I/s:     | 8,5                |
| Item number:                | 29937647           |
| Weight in kg:               | 1,2                |