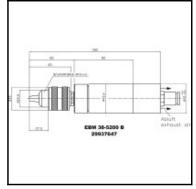

## Datasheet of EBM 38 - 5200 B Air motor for drilling





## Description

5200 min<sup>-1</sup>, 380 Watt

- For installation in transfer lines, machine tools and robot stations
- Stainless steel housings
- Stainless steel spindles
- · Without valve for central remote control
- Small housing diameter for minimum centre-to-centre spacing
- Ideal for drilling or brushing

## Details

| Idling speed rpm:           | 5200               |
|-----------------------------|--------------------|
| Power in kW:                | 0,38               |
| Drill chuck clamping range: | 1-10               |
| DIN taper or thread:        | 3/8" x 24 UNF      |
| Direction of rotation:      | Rotating clockwise |
| Exhaust Air:                | to rear            |
| Noise level in dB(A):       | 76                 |
| Air consumption in I/s:     | 8,5