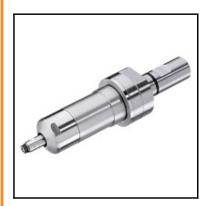

## Datasheet of ESK 1000 W20 Air grinding spindle

## Description

100.000min<sup>-1</sup>, 100 Watt

- Oilfree, nearly no wear
- Spindle floating support conserves inserted tools
- · Compensation of unbalanced mass
- Precision bearings with steel balls
- Resistant to remaining cooling fluids
- Maximum speed at small design

## Details

| Idling speed rpm:                                     | 100000             |
|-------------------------------------------------------|--------------------|
| Length in mm:                                         | 165                |
| Air supply:                                           | Non-lubricated     |
| Power in kW:                                          | 0,1                |
| Direction of rotation:                                | Rotating clockwise |
| Exhaust Air:                                          | to front           |
| ER collet in mm:                                      | 3                  |
| Air consumption in I/s:                               | 5,3                |
| Accessories supplied:                                 | Wrench             |
| Anschluss Zuluftschlauch (Blitz) ø mm, innen \ außen: | 6                  |
| Item number:                                          | 60073215           |
| Weight in kg:                                         | 1,4                |

## Dimensions

| Length in mm:   | 165 |
|-----------------|-----|
| Diameter in mm: | 30  |